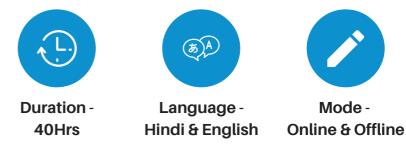

## DESCRIPTION

CompTIA Pentest Plus Certification Training is designed to increase one's knowledge in the various aspects of Penetration testing. It will involve Web Pentesting, Mobile Pentesting, Network Pentesting, Software Pentesting, and many more. This course is customized for the Cyber Security Professionals with the responsibility of Penetration Testina and Vulnerabilitv Management in their organizations. Usually youngsters these days don't feel bothered by anything until someone shakes them off.