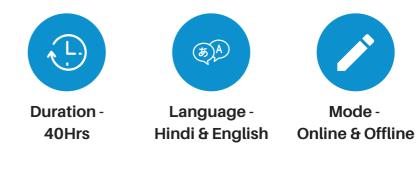

T US**

We offer Cyber Security and Information Security training and Certification in Delhi for Cyber Security and Information Technology aspirants. Since Decade, we have been in the Information Technology and Cybersecurity industry. You can learn more about cybersecurity, Techniques, and Tools to choose a better career path.

## DESCRIPTION

CompTIA Network Plus Training and Certification Course in Delhi is a great course offered to students of network and management. For them, it can be a good opportunity to learn more, increase skills, and grow their career. What's in this course? Why are students interested in this course so much? We'll know exactly what's in their mind? This course is specially designed to train aspirants in network security to increase the level of their skillset.



**BENEFITS** 

- 1. Basic to Advanced Courses
- 2. Interview Cracking and Proposal-Making Sessions
- 3. Transparent Syllabus
- 4. Career-Oriented Courses and Certifications
- **5.International Accreditation**





#### SAKET ADDRESS

1st Floor, Plot no. 4, Lane no. 2, Kehar Singh Estate, Westend Marg, Behind Saket Metro Station, Saidulajab New Delhi - 110030

#### LAXMI NAGAR ADDRESS

R31/ 32, 2nd floor Jandu Tower, Vikas marg, Shakarpur, New Delhi -110092

in

- www.bytec0de.com
- +91 951 380 5401



# CompTIA N+

Training and Certification

Cyber Security Educational Courses Professional Sessions

# **COMPTIA N+ COURSE MODULE**

Module 01 : Network Concepts Module 02 : Network Access Module 03 : IP Connectivity Module 04 : IP Services Module 05 : Security Fundamentals Module 06: Automa